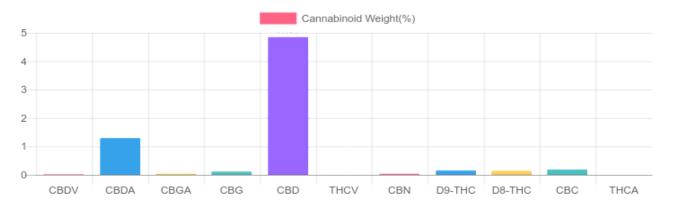

## Sample

0.148% D9-THC

5.980% Total CBD

## Cannabinoids Test

SHIMADZU INTEGRATED UPLC-PDA

GSL SOP 400

| Cannabinoids       | LOQ    | weight(%) | mg/g   |
|--------------------|--------|-----------|--------|
| D9-THC             | 10 PPM | 0.148%    | 1.479  |
| THCA               | 10 PPM | N/D       | N/D    |
| CBD                | 10 PPM | 4.848%    | 48.477 |
| CBDA               | 20 PPM | 1.291%    | 12.909 |
| CBDV               | 20 PPM | 0.018%    | 0.180  |
| CBC                | 10 PPM | 0.182%    | 1.824  |
| CBN                | 10 PPM | 0.036%    | 0.363  |
| CBG                | 10 PPM | 0.114%    | 1.136  |
| CBGA               | 20 PPM | 0.038%    | 0.379  |
| D8-THC             | 10 PPM | 0.141%    | 1.409  |
| THCV               | 10 PPM | N/D       | N/D    |
| TOTAL D9-THC       |        | 0.148%    | 0.148% |
| TOTAL CBD*         |        | 5.980%    | 59.798 |
| TOTAL CANNABINOIDS |        | 6.816%    | 68.156 |

Reporting Limit 10 ppm \*Total CBD = CBD + CBDA x 0.877

N/D - Not Detected, B/LOQ - Below Limit of Quantification

Dr. Andrew Hall, Ph.D., Chief Scientific Officer

Ben Witten, MS, MT., Lab Director

**Green Scientific Labs** in fo@green scientific labs.com1-833 TEST CBD