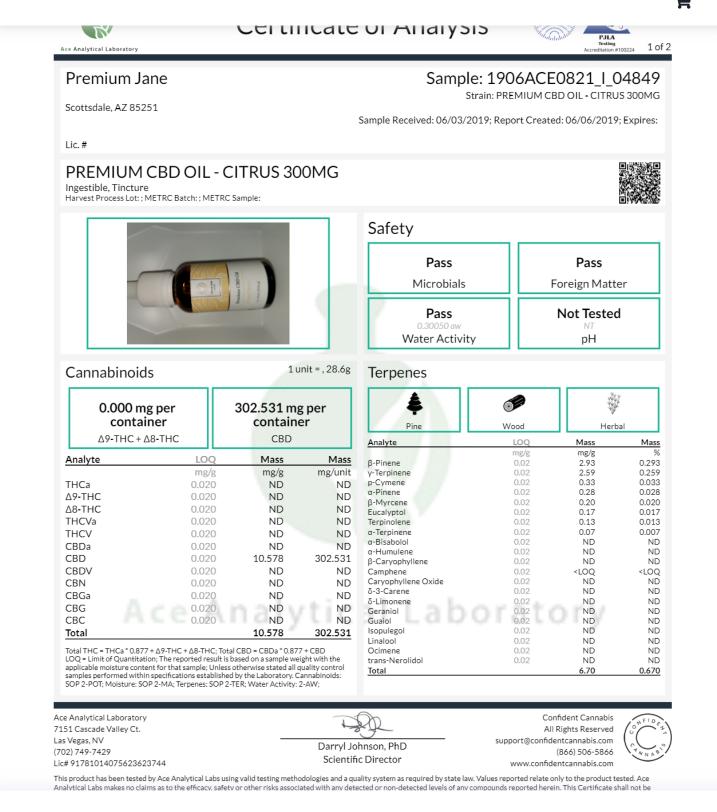

### **Cookies & Privacy**

We use cookies to ensure that we give you the best experience on our website. If you continue to use this site we will assume that you are happy with it.

Read more

ACCEPT

0

Scottsdale, AZ 85251 Sample Received: 06/03/2019; Report Created: 06/06/2019; Expires: Lic.# PREMIUM CBD OIL - CITRUS 300MG Ingestible, Tincture Harvest Process Lot: ; METRC Batch: ; METRC Sample: Pesticides Microbials Not Tested Pass Analyte Mass Status LOQ Limit Analyte LOQ Limit Mass Status CFU/g CFU/g CFU/g Aerobic Bacteria 100 100000 ND Pass Bile-Tolerant Gram-Negative Bacteria 100 1000 ND Pass Coliforms 100 1000 ND Pass E. Coli ND Pass Salmonella ND Pass LOQ = Limit of Quantitation; The reported result is based on a sample weight with the applicable moisture content for that sample; Unless otherwise stated all quality control samples performed within specifications established by the Laboratory. Microbiology plating: SOP 2-MIC; Microbiology qPCR: SOP 2-qPCR; **Residual Solvents** Not Tested Analyte LOO Limit Mass Status LOQ = Limit of Quantitation: The reported result is based on a sample weight with the LOQ = Limit of Quantitation; The reported result is based on a sample weight with the applicable moisture content for that sample; Unless otherwise stated all quality control samples performed within specifications established by the Laboratory. Pesticides: SOP applicable moisture content for that sample; Unless otherwise stated all quality control samples performed within specifications established by the Laboratory. Residual Solvents: 2-PM; SOP 2-RSV Heavy Metals Not Tested Not Tested Mycotoxins Analyte Status Analyte Status Mass Mass LOQ = Limit of Quantitation; The reported result is based on a sample weight with the applicable moisture content for that sample; Unless otherwise stated all quality control LOQ = Limit of Quantitation; The reported result is based on a sample weight with the applicable moisture content for that sample; Unless otherwise stated all quality control samples performed within specifications established by the Laboratory. Heavy Metals: samples performed within specifications established by the Laboratory. Mycotoxins: SOP SOP 2-HMN; 2-PM Ace Analytical Laboratory Confident Cannabis 7151 Cascade Valley Ct. All Rights Reserved Las Vegas, NV support@confidentcannabis.com Darryl Johnson, PhD (702) 749-7429 (866) 506-5866 Scientific Director Lic# 91781014075623623744 www.confidentcannabis.com This product has been tested by Ace Analytical Labs using valid testing methodologies and a quality system as required by state law. Values reported relate only to the product tested. Ace Analytical Labs makes no claims as to the efficacy, safety or other risks associated with any detected or non-detected levels of any compounds reported herein. This Certificate shall not be reproduced except in full, without the written approval of Ace Analytical Labs.