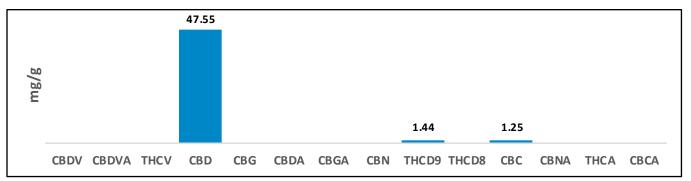

## **Cannabinoid Potency and Profile**

| Cannabinoid | Result (%) | Result (mg/g) | mg/bottle |
|-------------|------------|---------------|-----------|
| CBDV        | N/D        | N/D           | N/D       |
| CBDVA       | N/D        | N/D           | N/D       |
| THCV        | N/D        | N/D           | N/D       |
| CBD         | 4.75%      | 47.55         | 1331.40   |
| CBG         | N/D        | N/D           | N/D       |
| CBDA        | N/D        | N/D           | N/D       |
| CBGA        | N/D        | N/D           | N/D       |
| CBN         | N/D        | N/D           | N/D       |
| THCD9       | 0.149      | 6 1.44        | 40.32     |
| THCD8       | N/D        | N/D           | N/D       |
| CBC         | 0.13%      | 6 1.25        | 35.00     |
| CBNA        | N/D        | N/D           | N/D       |
| THCA        | N/D        | N/D           | N/D       |
| CBCA        | N/D        | N/D           | N/D       |
| Totals      | 5.02%      | 6 50.24       | 1406.72   |