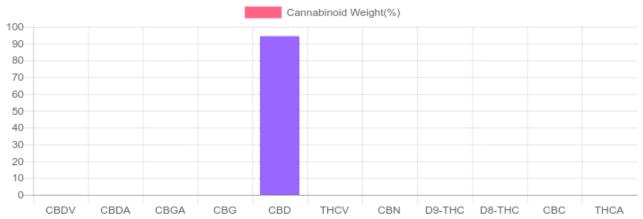

## Sample

N/D D9-THC 94.408% Total CBD

472.6 mg Cannabinoids per Unit

472.0 mg CBD per Unit

1 Unit = 0.5 grams per Unit x Cannabinoid concentration

## Cannabinoids Test

SHIMADZU INTEGRATED UPLC-PDA

GSL SOP 400 PREPARED: 09/21/2019 21:05:29 UPLOADED: 09/23/2019 15:17:08

| Cannabinoids      | LOQ    | weight(%) | mg/g    | mg/Unit |
|-------------------|--------|-----------|---------|---------|
| D9-THC            | 10 PPM | N/D       | N/D     | N/D     |
| THCA              | 10 PPM | N/D       | N/D     | N/D     |
| CBD               | 10 PPM | 94.408%   | 944.077 | 472.0   |
| CBDA              | 20 PPM | N/D       | N/D     | N/D     |
| CBDV              | 20 PPM | 0.125%    | 1.249   | 0.6     |
| CBC               | 10 PPM | N/D       | N/D     | N/D     |
| CBN               | 10 PPM | N/D       | N/D     | N/D     |
| CBG               | 10 PPM | N/D       | N/D     | N/D     |
| CBGA              | 20 PPM | N/D       | N/D     | N/D     |
| D8-THC            | 10 PPM | N/D       | N/D     | N/D     |
| THCV              | 10 PPM | N/D       | N/D     | N/D     |
| TOTAL D9-THC      |        | N/D       | N/D     | N/D     |
| TOTAL CBD*        |        | 94.408%   | 944.077 | 472.0   |
| TOTAL CANNABINOID | )S     | 94.533%   | 945.326 | 472.6   |

Reporting Limit 10 ppm
\*Total CBD = CBD + CBDA x 0.877

N/D - Not Detected, B/LOQ - Below Limit of Quantification

4001 SW 47th Avenue Suite 208 Davie, FL 33314 1-833-TEST-CBD info@greenscientificlabs.com