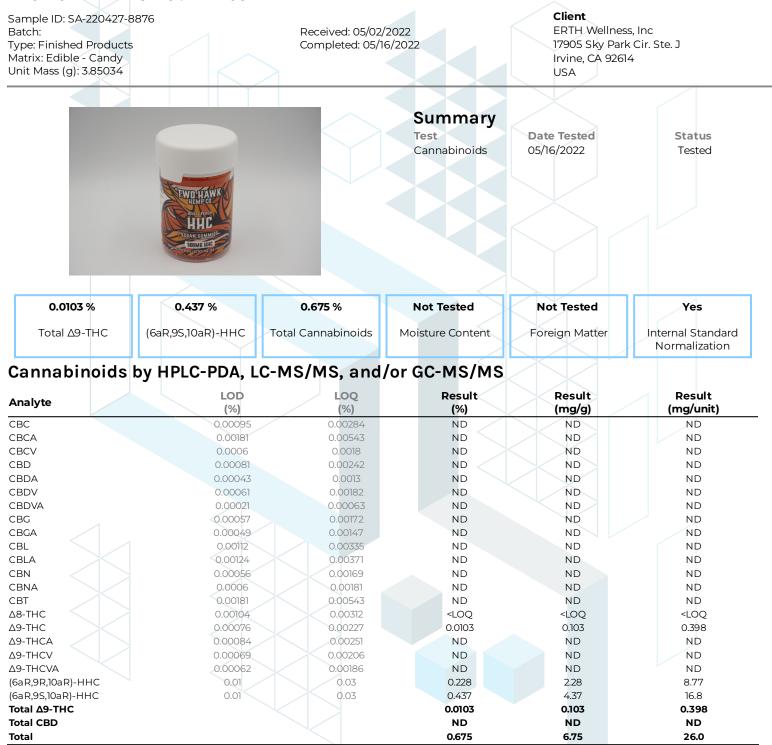

## Two Hawk - HHC - Gummies

kca

ND = Not Detected; NT = Not Tested; LOD = Limit of Detection; LOQ = Limit of Quantitation; RL = Reporting Limit; Δ = Delta; Total Δ9-THC = Δ9-THCA \* 0.877 + Δ9-THC; Total CBD = CBDA \* 0.877 + CBD;